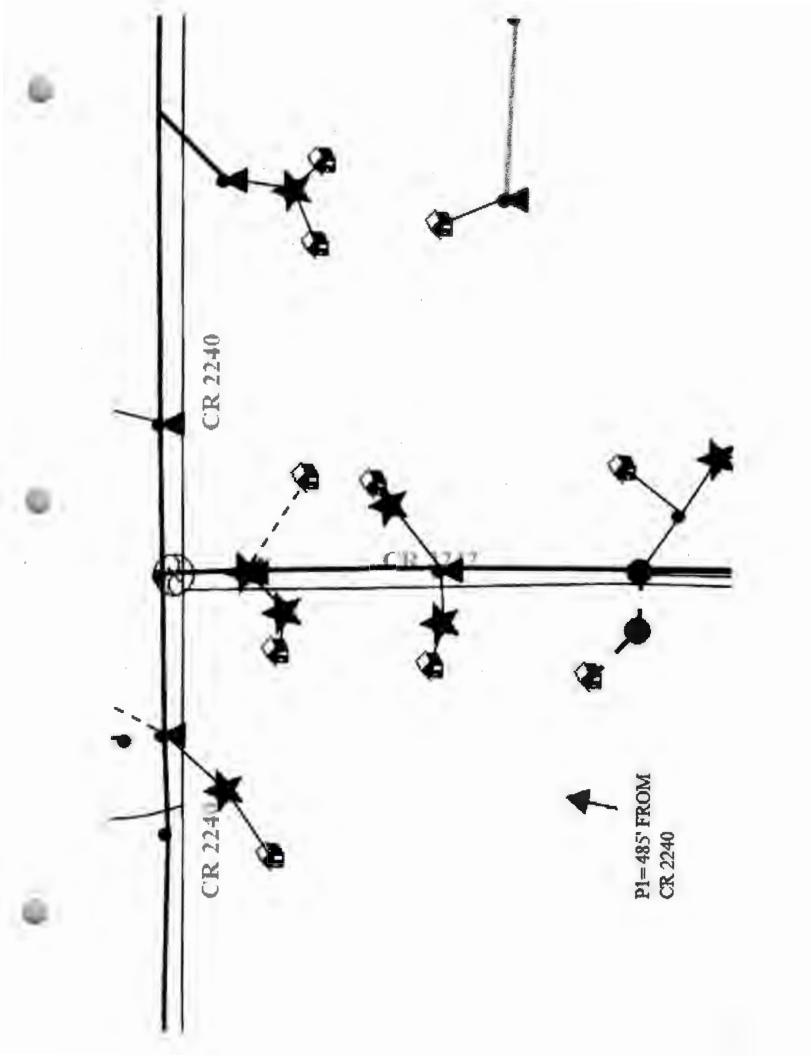

## Greetings:

Farmers Electric Cooperative, Inc. is requesting permission to construct electrical power distribution facilities which will cross County Road <u>2242</u> which is located 485 ft south of CR 2240 in Hunt County, Texas.

Site location map and construction sketches are enclosed. The construction sketch details the proposed work. All road crossings will have a minimum vertical clearance of 22 feet.

If you have any questions, please contact me at any time.