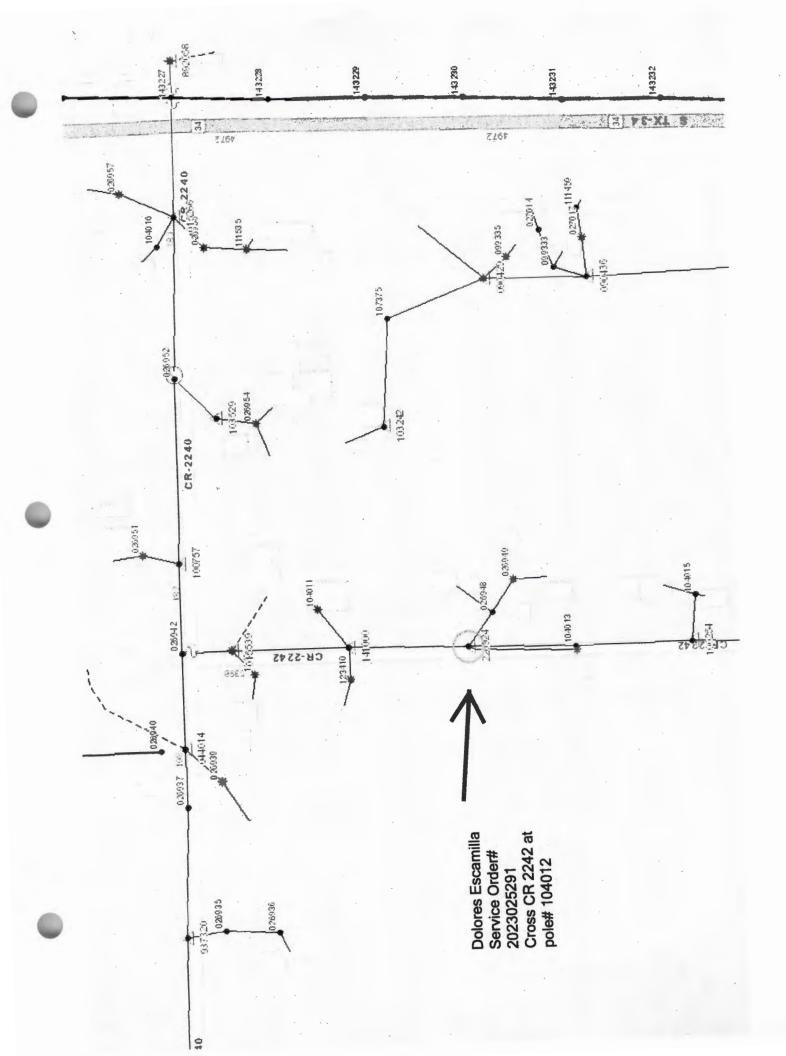

> Farmers Electric Cooperative Member: Dolores Escamilla Service Order Number: 2023025291

## Greetings:

Farmers Electric Cooperative, Inc. is requesting permission to construct electrical power distribution facilities which will cross County Road <u>2242</u> which is located 485 ft south of CR 2240 in Hunt County, Texas.

Site location map and construction sketches are enclosed. The construction sketch details the proposed work. All road crossings will have a minimum vertical clearance of 22 feet.

If you have any questions, please contact me at any time.